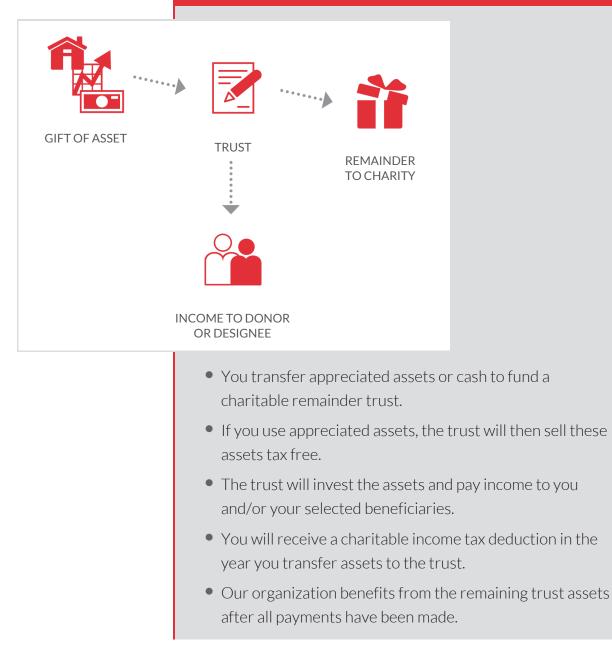

# How a **Charitable Remainder Trust** Works

## Definitions

#### **Appreciated Assets**

Assets that have increased in value while you have owned them.

#### **Tax-Free Sale**

Because a charitable remainder trust is tax-exempt, it can sell the assets you transfer without any tax due.

#### **Remainder Beneficiary**

The charitable beneficiary you select to receive the remaining trust assets after all payments have been made to you and/or your loved ones.

Check with your attorney or tax advisor about the benefits and consequences of funding a charitable remainder trust.